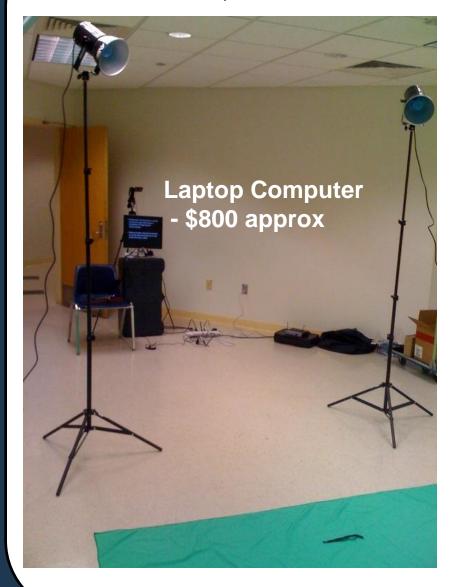

Cables - \$50.00 - \$80.00

Laptop Computer – \$800.00

TOTAL: \$2844.35

TOTAL (without laptop or CS): \$1854.35