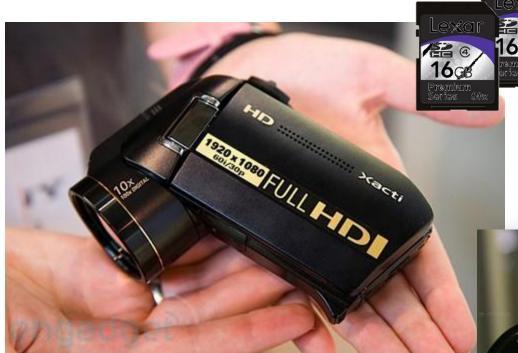

# Sanyo High Definition Camcorder – \$350

Records video in both 1080p (30fps) and 1080i (60fps) high definition straight to SD/SDHC memory cards.

**Shure Lavalier Microphone System - \$299.00** 