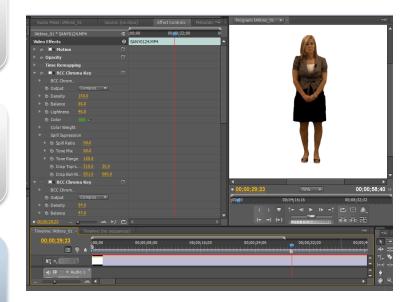

#### Step 4

Import Video into Adobe Premiere CS
Apply Chroma Key Filter(s)

#### Step 1 **Develop Detailed Script**

Step 2 Set Up Studio Focus on Lighting

Step 3 Test Camera Video and Audio Record video at 720p / 60fps

Step 4 Import Video into Adobe Premiere CS Apply Chroma Key Filter(s)