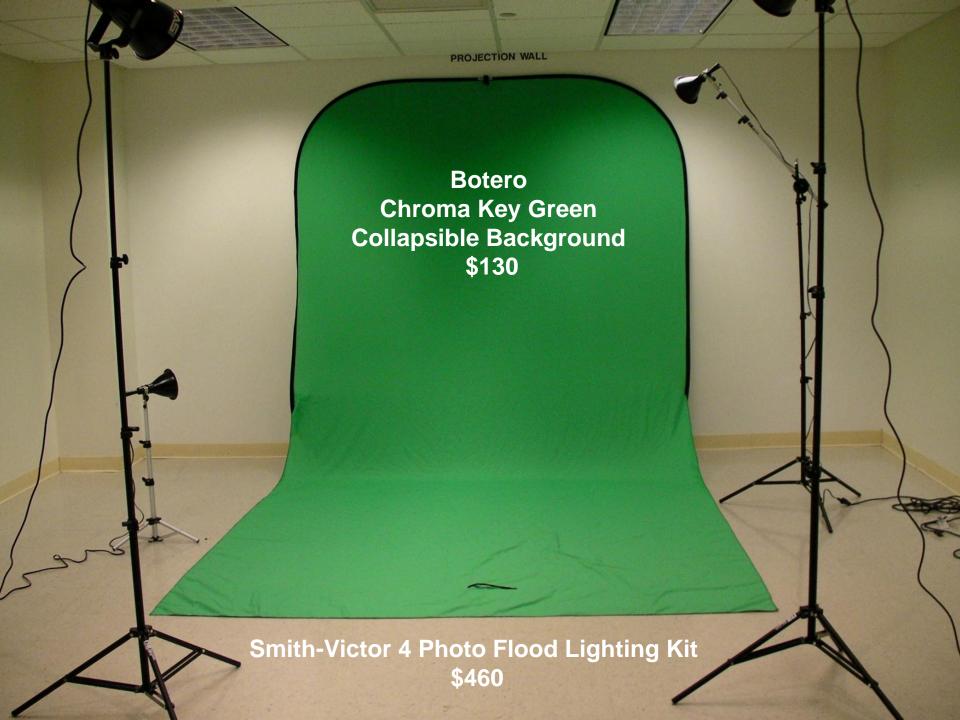

#### Slik 700DX Pro Tripod – \$100

Sanyo High Definition Camcorder – \$349.95

Botero Chroma Key Green Background – \$129.95

Smith-Victor: 4 Photo Flood Lighting Kit – \$459.00

**Shure Lavalier Microphone System – \$299.00** 