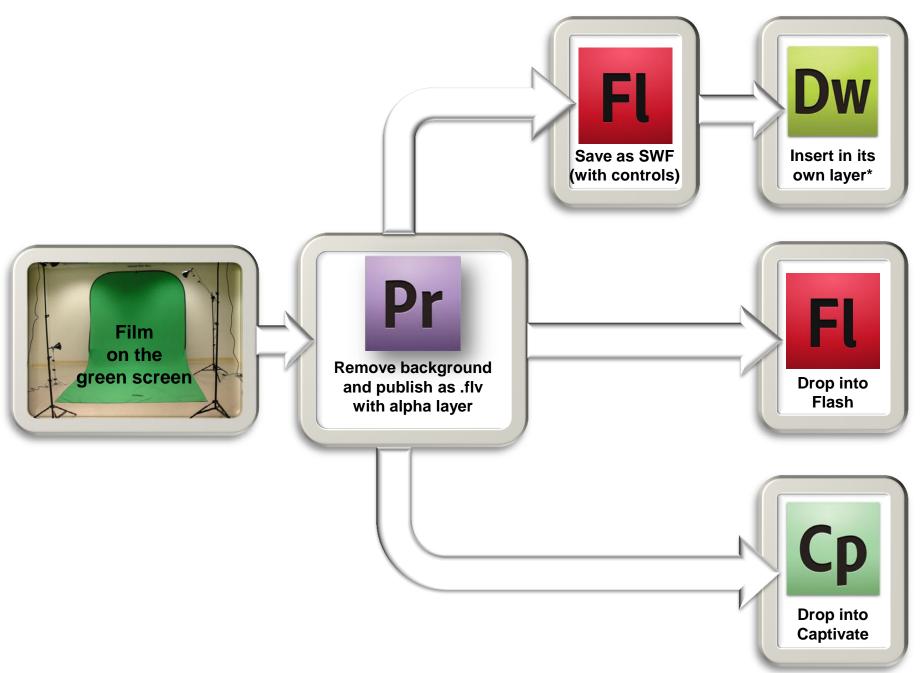

#### Step 1 **Develop Detailed Script**

Step 2 Set Up Studio Focus on Lighting

Step 3 Test Camera Video and Audio Record video at 720p / 60fps

Step 4 Import Video into Adobe Premiere CS Apply Chroma Key Filter(s)

> Step 5 Encode Video as an FLV **Encode Alpha Layer**

# Step 1

**Develop Detailed Script** 

#### Step 2

Set Up Studio Focus on Lighting

#### Step 3

Test Camera Video and Audio Record video at 720p / 60fps

#### Step 4

Import Video into Adobe Premiere CS
Apply Chroma Key Filter(s)

#### Step 5

Encode Video as an FLV Encode Alpha Layer