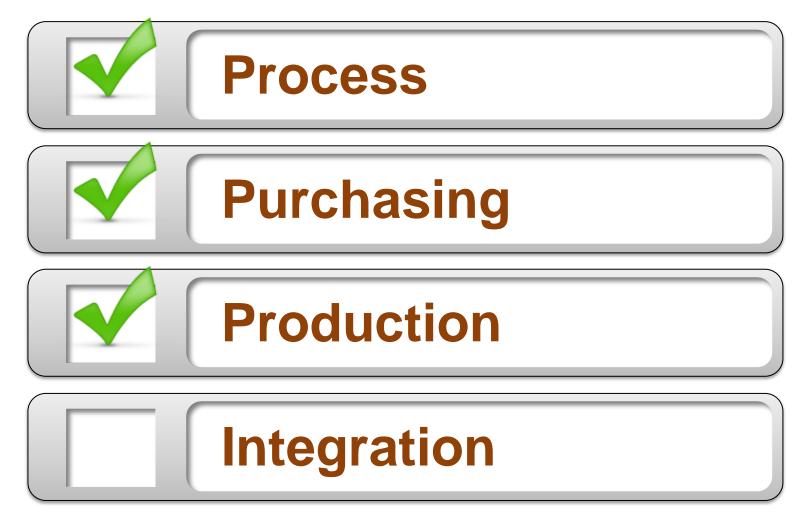

t Up Studio Focus on Lighting

#### Step 3

Test Camera Video and Audio Record video at 720p / 60fps

#### Step 4

Import Video into Adobe Premiere CS Apply Chroma Key Filter(s)

#### Step 5

Encode Video as an FLV **Encode Alpha Layer** 





# **Step 1**Develop Detailed Script

Step 2
Set Up Studio
Focus on Lighting

Step 3
Test Camera Video and Audio
Record video at 720p / 60fps

Step 4
Import Video into Adobe Premiere CS
Apply Chroma Key Filter(s)

Step 5
Encode Video as an FLV
Encode Alpha Layer



#### Step 1 **Develop Detailed Script**

Step 2 Set Up Studio Focus on Lighting

Step 3 Test Camera Video and Audio Record video at 720p / 60fps

Step 4 Import Video into Adobe Premiere CS Apply Chroma Key Filter(s)

> Step 5 Encode Video as an FLV **Encode Alpha Layer**





# **Agenda**



# You Tell Us!

■ Poll 4





# Video Example - HTML



# Video Example - Flash



# **Captivate**







<sup>\*</sup>remember to set window (or w) mode to transparent

# **Review**



# **Development Resources**

- Community Wiki <a href="http://cpdeconnect.pbworks.com">http://cpdeconnect.pbworks.com</a>
  - Job Aids and Workflows

Articles and Tutorials

# Green Screen on a Shoestring: Green Screen Video for e-Learning on a Budget

Bucky Dodd and John Gillmore

bdodd1@uco.edu jgillmore@uco.edu

University of Central Oklahoma