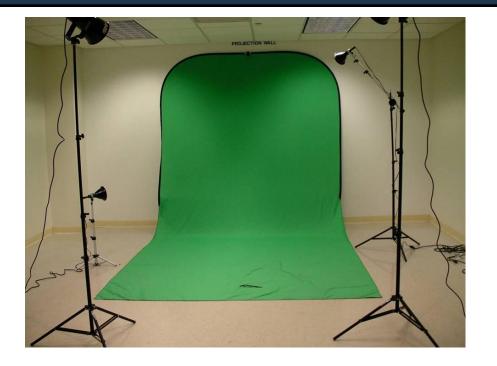

# **Example of Green Screen Video**

Video recorded against a solid green or blue screen.

 When the video is produced, the green or blue is removed leaving a transparent background.

## **Green Screen at UCO**