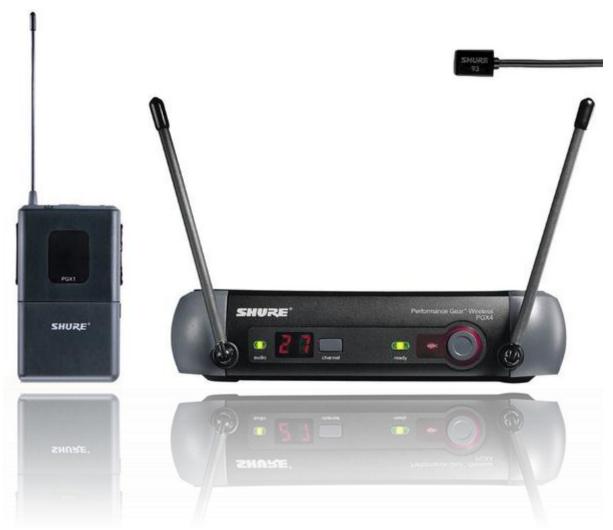

# Sanyo High Definition Camcorder – \$350

Records video in both 1080p (30fps) and 1080i (60fps) high definition straight to SD/SDHC memory cards.

**Shure Lavalier Microphone System - \$299.00** 

#### Slik 700DX Pro Tripod – \$100

Sanyo High Definition Camcorder – \$349.95

Botero Chroma Key Green Background – \$129.95

Smith-Victor: 4 Photo Flood Lighting Kit – \$459.00

**Shure Lavalier Microphone System – \$299.00** 