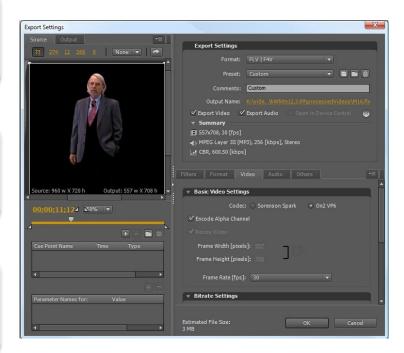

#### Step 5

Encode Video as an FLV Encode Alpha Layer

#### Step 5

Encode Video as an FLV **Encode Alpha Layer** 

> Step 5 Encode Video as an FLV **Encode Alpha Layer**