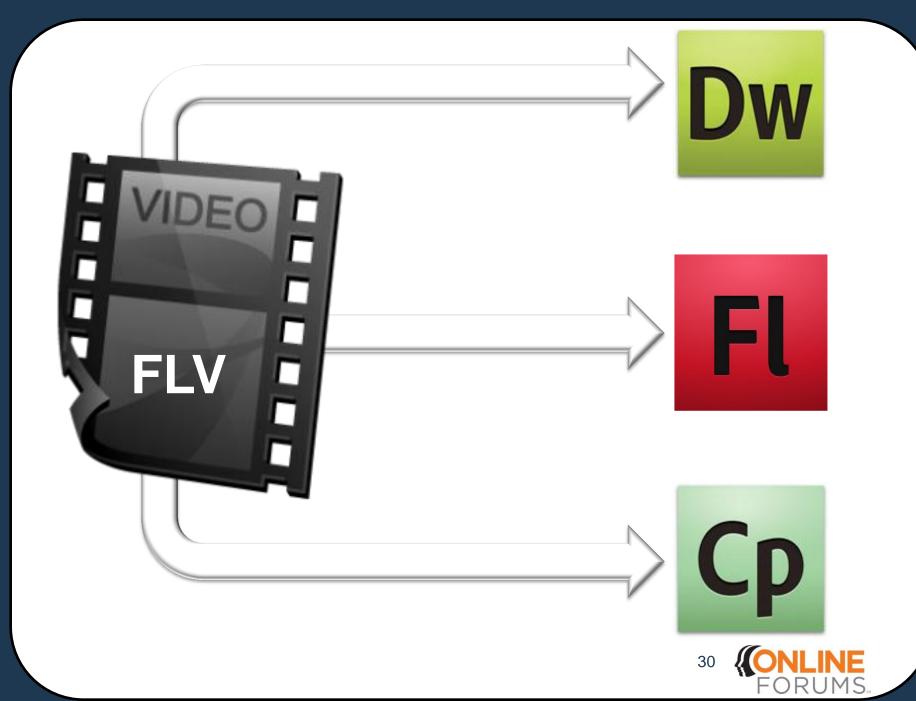

# Video Example - HTML

# Video Example - Flash

# **Captivate**

<sup>\*</sup>remember to set window (or w) mode to transparent