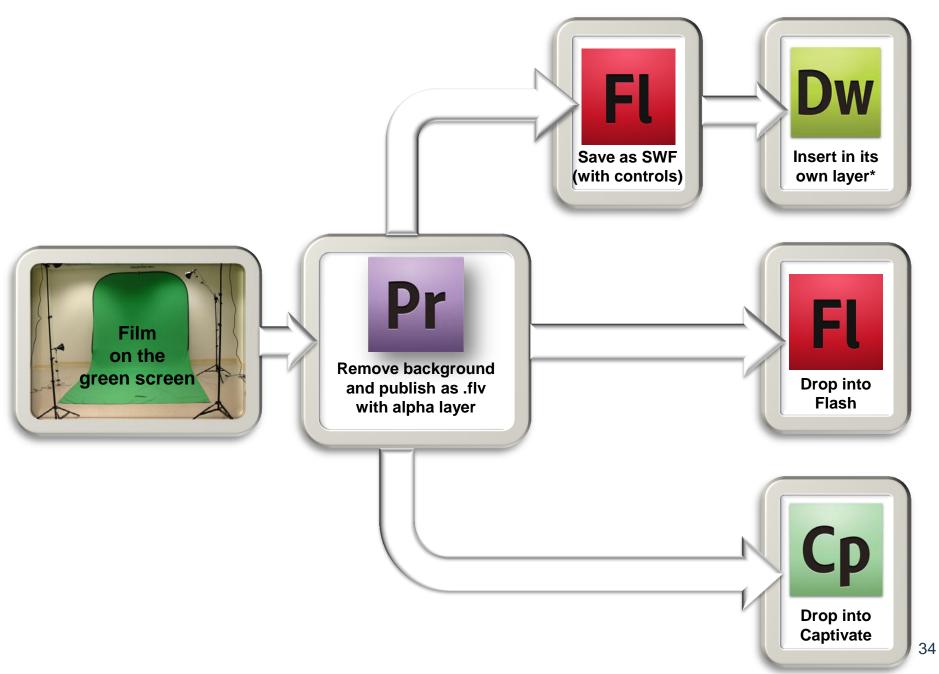

#### Step 1 **Develop Detailed Script**

Step 2 Set Up Studio Focus on Lighting

Step 3 Test Camera Video and Audio Record video at 720p / 60fps

Step 4 Import Video into Adobe Premiere CS Apply Chroma Key Filter(s)

> Step 5 Encode Video as an FLV **Encode Alpha Layer**

# Step 1

**Develop Detailed Script** 

#### Step 2

Set Up Studio Focus on Lighting

#### Step 3

Test Camera Video and Audio Record video at 720p / 60fps

#### Step 4

Import Video into Adobe Premiere CS
Apply Chroma Key Filter(s)

#### Step 5

Encode Video as an FLV Encode Alpha Layer