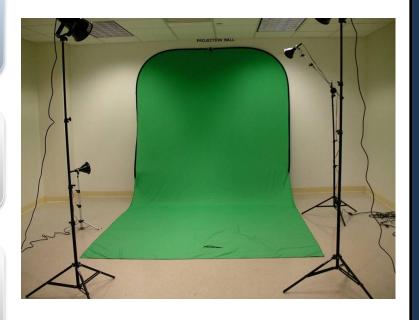

# **Example of Green Screen Video**

Video recorded against a solid green or blue screen.

 When the video is produced, the green or blue is removed leaving a transparent background.

## **Green Screen at UCO**