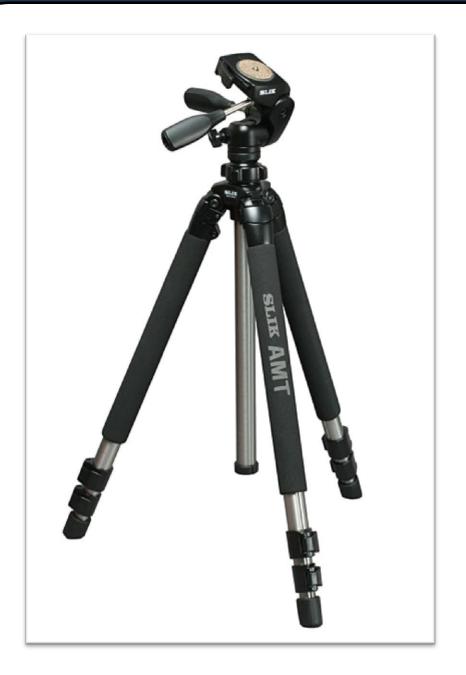

#### Slik 700DX Pro Tripod – \$100

Sanyo High Definition Camcorder – \$349.95

Botero Chroma Key Green Background – \$129.95

Smith-Victor: 4 Photo Flood Lighting Kit – \$459.00

**Shure Lavalier Microphone System – \$299.00** 

**Premiere Pro CS5 – Educational Price \$190.00** 

**Boris FX Chroma Key Software – \$299.00** 

SanDisk 16GB Video HD SDHC Memory Card - \$67.50

Slik 700DX Pro Tripod Legs –\$99.95

**Room Rental – \$70.00** 