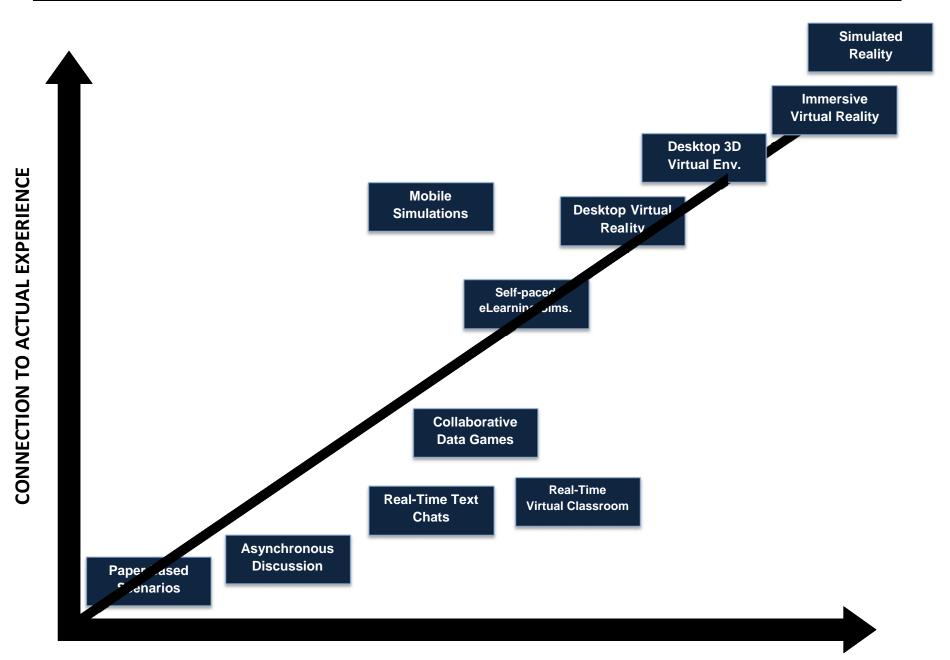

## **Scenario-based Learning Comparison Table**

| Strategy                                                                     | Design/Development<br>Resources | Maintenance | Financial<br>Investment | Connection to Actual Experience |
|------------------------------------------------------------------------------|---------------------------------|-------------|-------------------------|---------------------------------|
| Asynchronous<br>Discussion                                                   | Low-Medium                      | Low         | Low                     | Low                             |
| Collaborative Data<br>Gaming Systems                                         | Low-Medium                      | High        | Medium                  | Medium                          |
| Desktop 3D Virtual<br>Environments (Second<br>Life)                          | Medium-High                     | High        | High                    | Medium-High                     |
| Desktop Virtual Reality (Photography-based)                                  | Medium-High                     | Low-Medium  | Medium                  | Medium-High                     |
| Immersive Virtual Reality (Cave Environments)                                | High                            | High        | High                    | High                            |
| Mobile Simulation<br>Systems (Geo-locating<br>Systems)                       | Medium-High                     | Medium      | High                    | High                            |
| Paper-based<br>Scenarios                                                     | Low-Medium                      | Low         | Low                     | Low                             |
| Real-Time Text Chat                                                          | Low-Medium                      | Low         | Low                     | Low                             |
| Real-Time Virtual<br>Classroom Simulation                                    | Low-Medium                      | Medium      | Low                     | Low-Medium                      |
| Self-paced eLearning<br>Simulations (Text,<br>images, audio, video,<br>etc.) | Medium-High                     | Medium      | Medium-High             | Medium                          |
| Simulated Reality                                                            | High                            | High        | High                    | High                            |